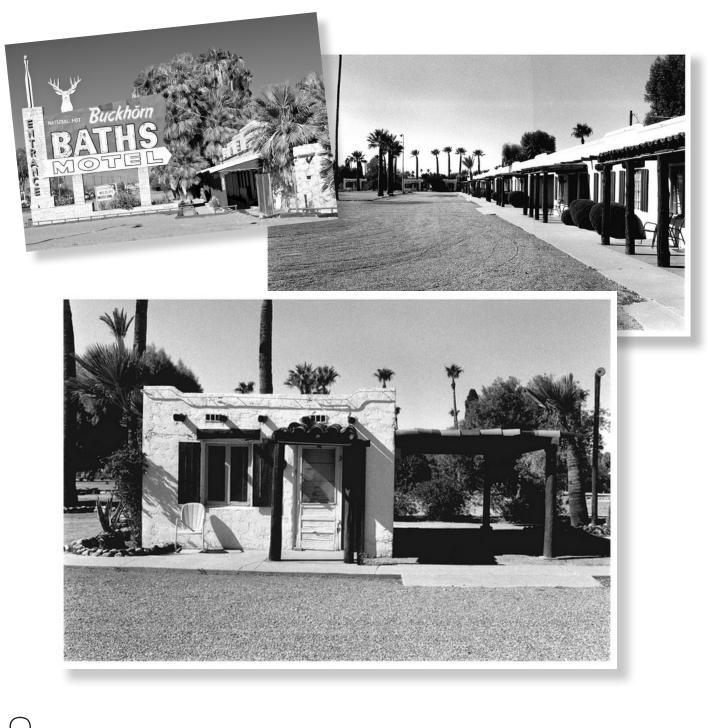

CASE STUDY: MAKER'S MOTEL

LIFE IN A LOUIS KAHN HOUSE

BRIDGING A DIVIDE AT MONTPELIER

TRAVEL: ST. CROIX'S RICH HISTORY Westelm To save Buckhorn Mineral Baths Motel Mesa, Arizona

pened in 1939 by Ted and Alice Sliger, the Buckhorn Mineral Baths and Motel was a regional favorite in the southwest and famously attracted major league baseball teams during spring training alongside countless other celebrity visitors. The property boasts a large commune swimming pool, poolside patio, a mineral-rich bathhouse and a cold plunge pool. The town of Mesa, Arizona is also know in the area as a local artist community and hub for regional foods and bakeries. Art Fairs in the fall are located just down the street, and people from all over the southwest come to experience the local amphitheatre. The property operated for 60 years until 1999, when they shut their doors to the public. It is now regarded as one of the most important and endangered examples of midcentury roadside architecture in the country. This property has a chance to be creatively restored and would make a perfect WE **STAY** Maker's Motel and spa resort.