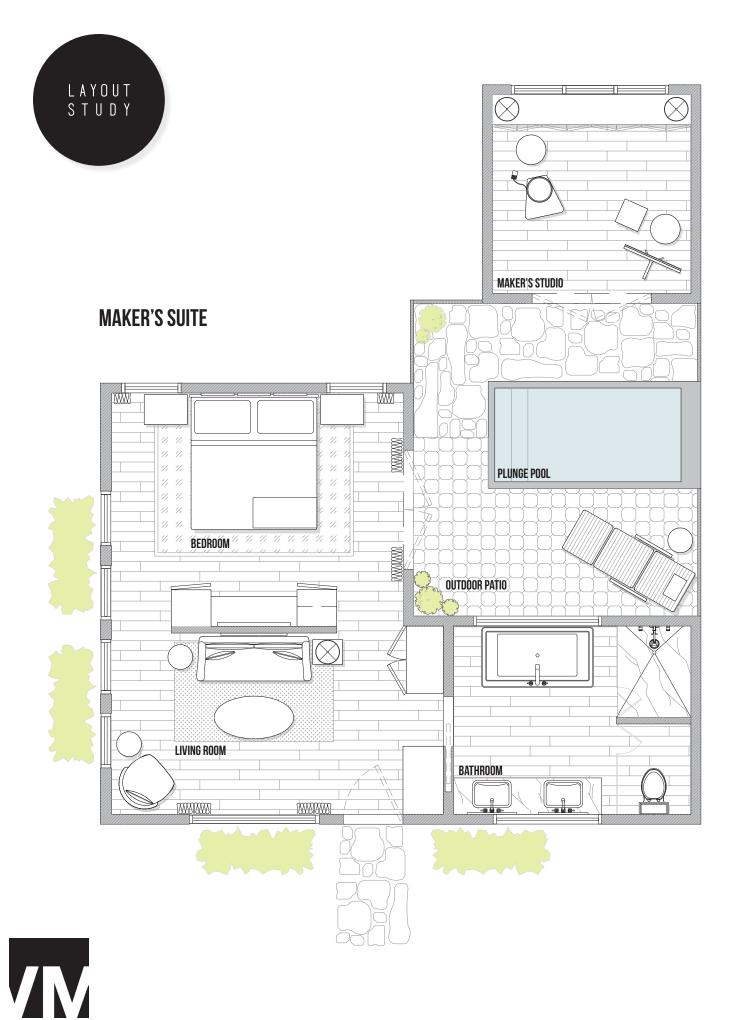

## **MAKER'S SUITE**

#### CREATIVE WORKSPACE

KIND BED / SITTING AREA / KITCHENETTE / PLUNGE POOL + MASSAGE / CRAFT STUDIO

B R A N D I N G