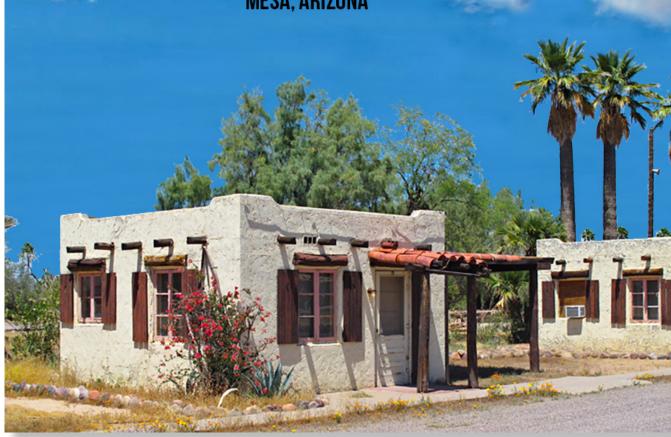

CASE STUDY: MAKER'S MOTEL

LIFE IN A LOUIS KAHN HOUSE

BRIDGING A DIVIDE AT MONTPELIER

TRAVEL: ST. CROIX'S RICH HISTORY Westelm To save Buckhorn Mineral Baths Motel Mesa, Arizona

pened in 1939 by Ted and Alice Sliger, the Buckhorn Mineral Baths and Motel was a regional favorite in the southwest and famously attracted major league baseball teams during spring training alongside countless other celebrity visitors. The property boasts a large commune swimming pool, poolside patio, a mineral-rich bathhouse and a cold plunge pool. The town of Mesa, Arizona is also know in the area as a local artist community and hub for regional foods and bakeries. Art Fairs in the fall are located just down the street, and people from all over the southwest come to experience the local amphitheatre. The property operated for 60 years until 1999, when they shut their doors to the public. It is now regarded as one of the most important and endangered examples of midcentury roadside architecture in the country. This property has a chance to be creatively restored and would make a perfect WE **STAY** Maker's Motel and spa resort.